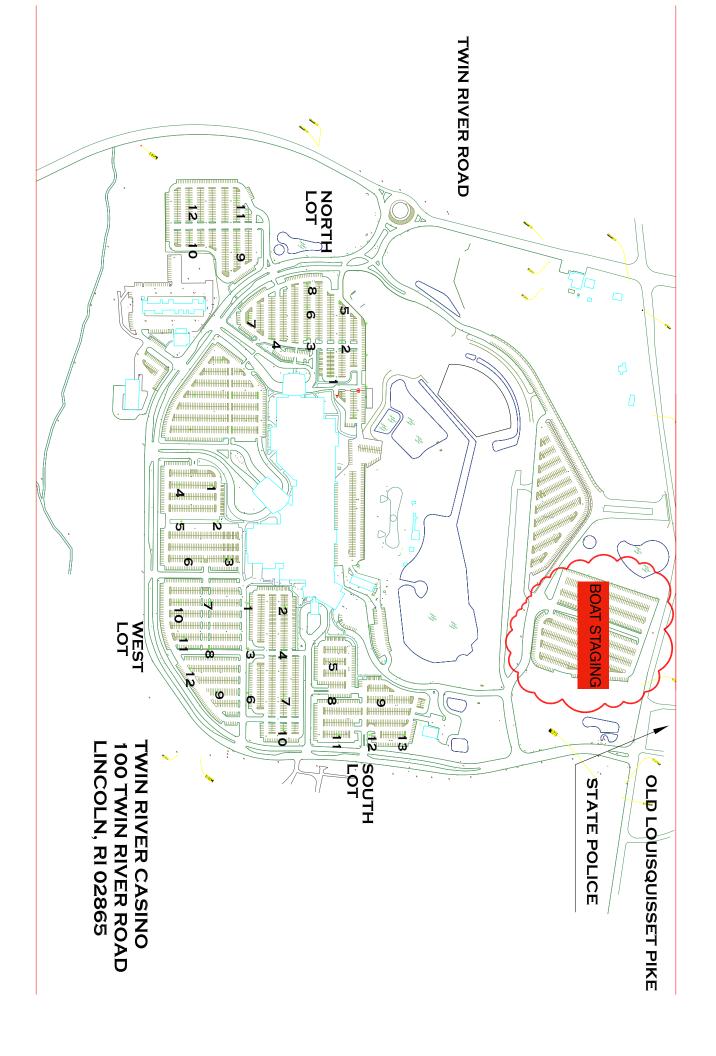

## 2025 Rhode Island BOAT SHOW Move In/Out and Staging

BOAT STAGING: Pre-Show:

Twin Rivers Casino- See Map

Monday, February 17 through Thursday, January 20 8am to 7pm

\*See color coded staging map for assigned locations