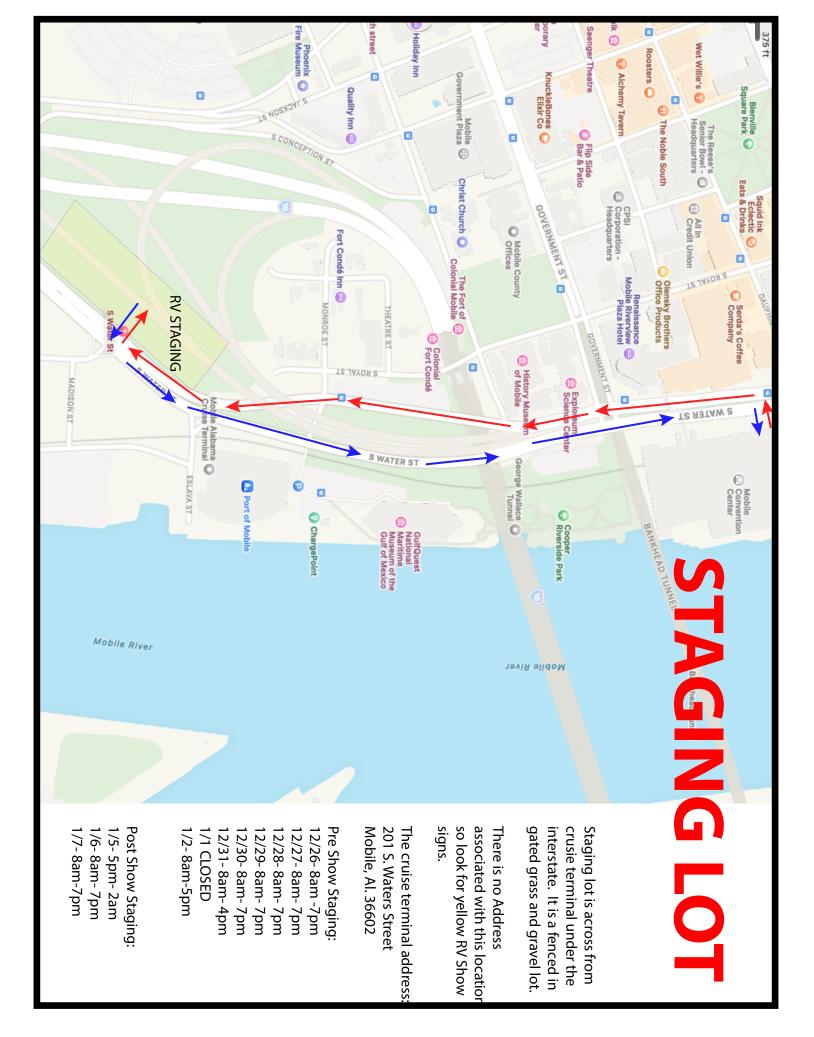

## MOVE-IN: 2- Forklifts with tools will be provided FREE for your use to set units

**RV STAGING: !!!NEW LOCATION!!!** 

Pre-Show:

Thursday, December 26th through Thursday, January 5th

8am to 7pm

CLOSED 1/31 AFTER 4PM

CLOSD 1/1

\*See color coded staging map for assigned locations

Post-Show Staging:

Sunday, January 5th through Tuesday, January 7th

5pm Sunday through 7pm Tuesday

MOVE IN:

Monday, December 30th:

8:00 am Blue Compass