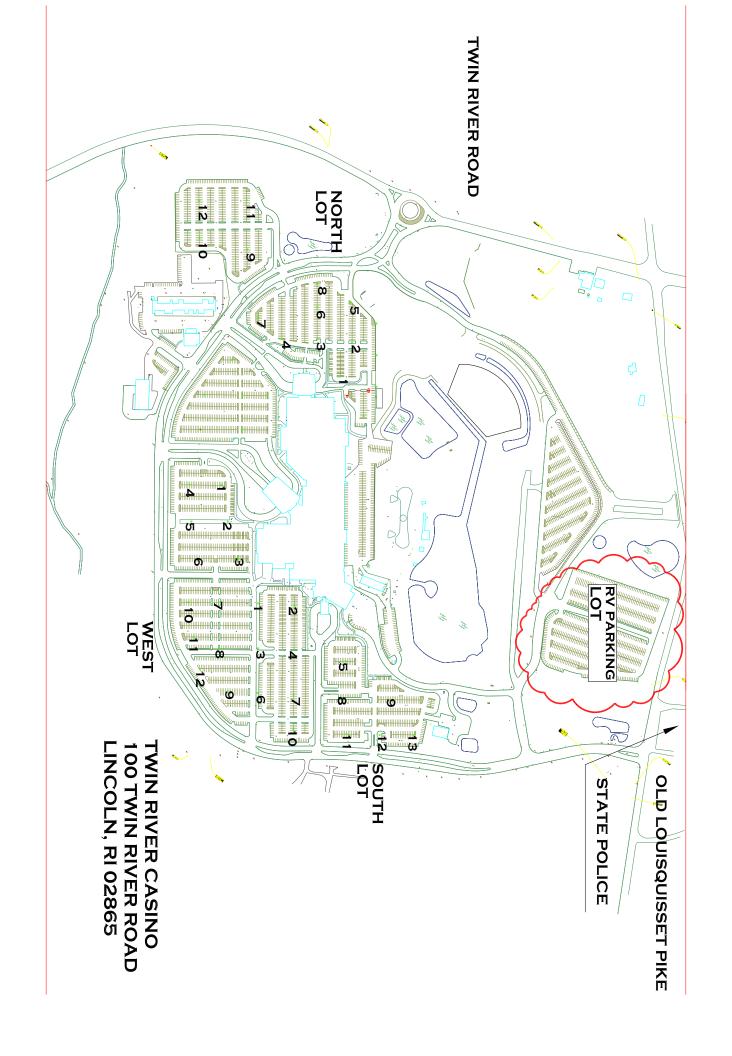

## 2025 Rhode Island RV SHOW Move In/Out and Staging

**RV STAGING: Pre-Show:** 

**Twin Rivers Casino- See Map** 

Monday, February 17 through Thursday, January 20

8am to 7pm

\*See color coded staging map for assigned locations