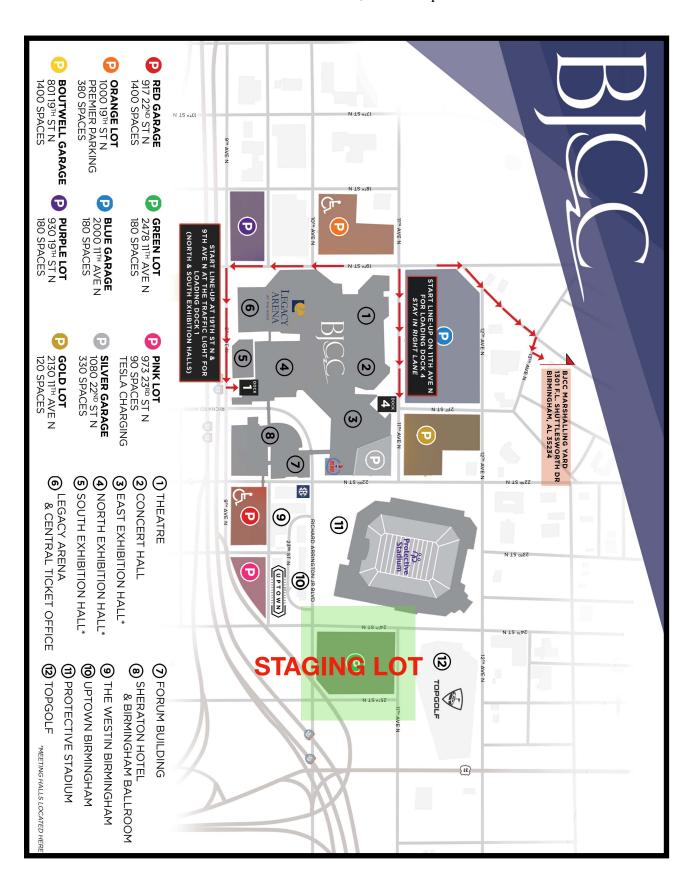

## 2025 Birmingham RV SHOW Move In/Out and Staging

**RV STAGING: SEE MAP** 

Pre-Show:

Monday, February 10th - Thursday, February 13th RV staging in staging lot lot from 7am to 8pm

Post-Show Staging:

Sunday, February 16th - 5pm to 11pm Monday 2/17 through COB Tuesday 2/18

## $\begin{cases} \textbf{STAGING MAP}$- GREEN LOT P, next to Top Golf. Entrance off of 11th Ave. \end{cases}$