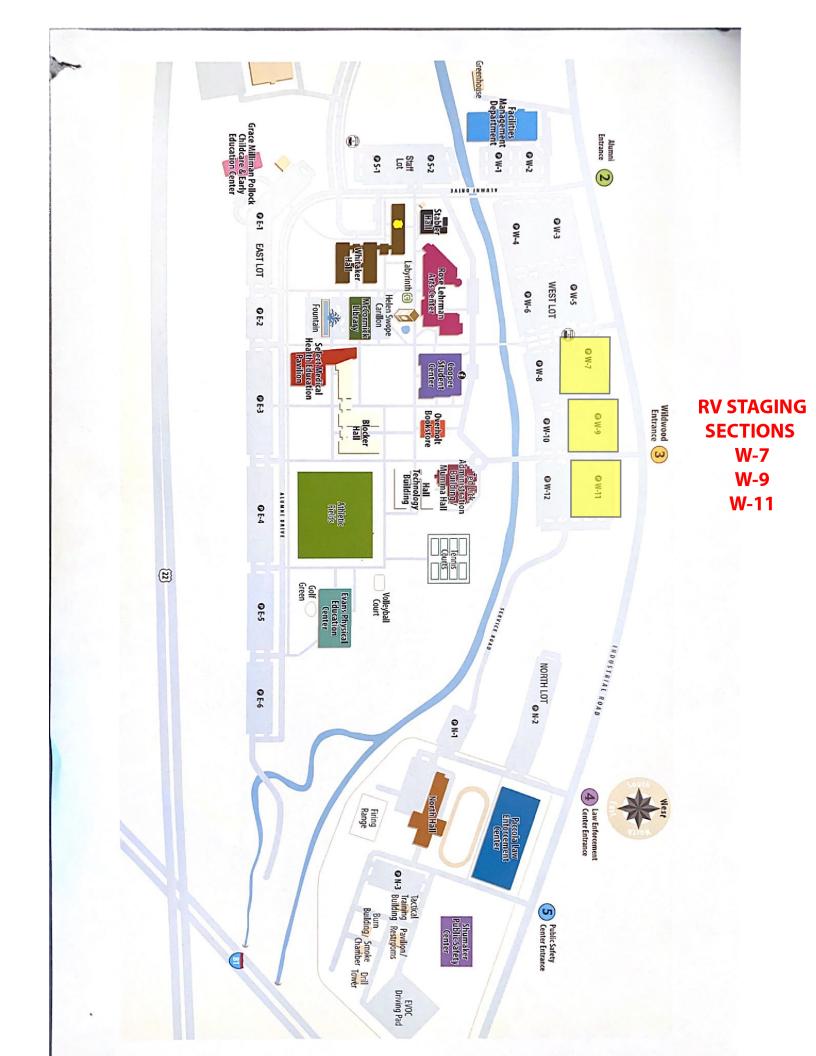

# 2025 PA RV SUPER SHOW PRE AND POST SHOW STAGING

We have 2 locations for staging this year Please read this carefully and call me if you have nay questions. Pay close attention as to what lots are open on what dates.

Location 1:

**Early Pre-Show Staging:** 

February 16-19, 2025

HACC- Central Pennsylvania Community College- Lots W-7, W-9, and W-11 **SEE MAP** 1 HACC Dr Harrisburg, PA. 17110

Location 2:

**Pre-Show Staging:** 

#### **HACC**

Same lots will be available at the HACC as was used for pre-show staging.