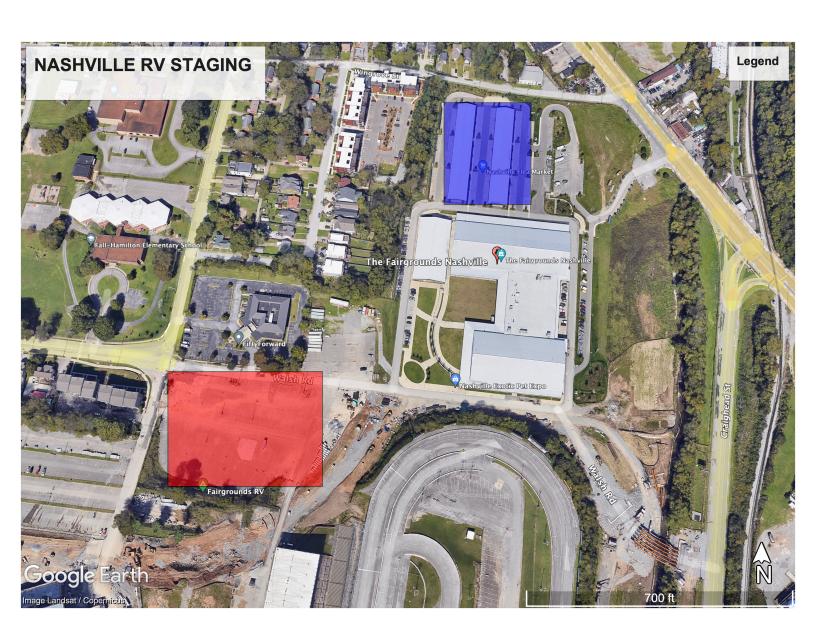

## SEE FINES AND DISQUALIFICATIONS FOR EARLY MOVE-OUT AND TEAR DOWN ON WEBSITE

NASHVILLE FAIRGROUNDS 625 SMITH AVE NASHVILLE, TN 37203

**STAGING MAP:** 

Blue Staging: A&L

Bankston Buds

Red Staging: National Indoors

Blue Compass Nashville RV