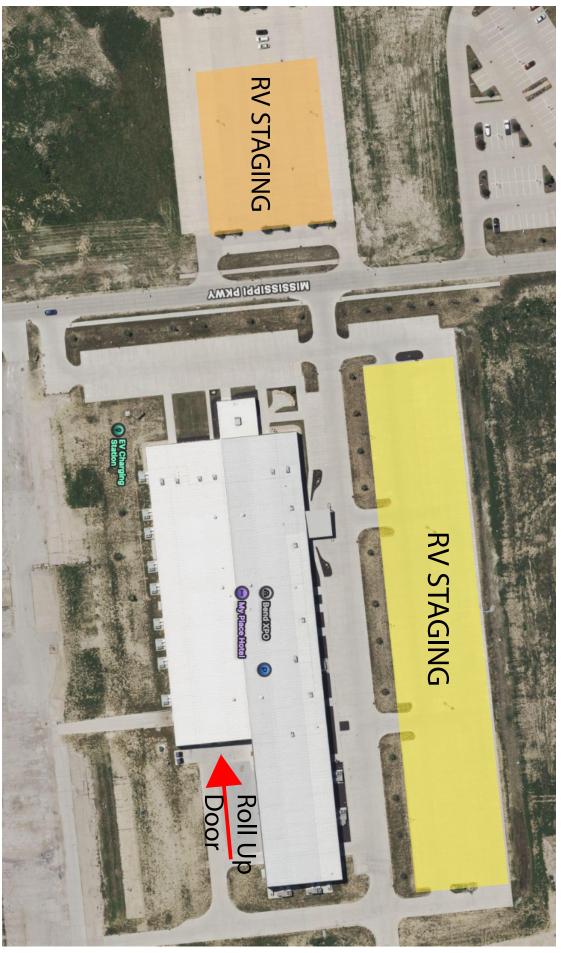

## 2025 DAVENPORT RV SHOW Move In/Out and Staging

**RV STAGING: SEE MAP** 

Pre-Show:

Monday, January 27 through Thursday, January 30-8am to 7pm

Post-Show Staging:

4pm Monday, February 2 through 7pm Wednesday, February 4

## RV STAGING- FACILITY LAYOUT MAP

- Yellow location is primary and should be used first
- Orange location is secondary. Make sure there is room for ingres and egress, as well as staying back off of business location