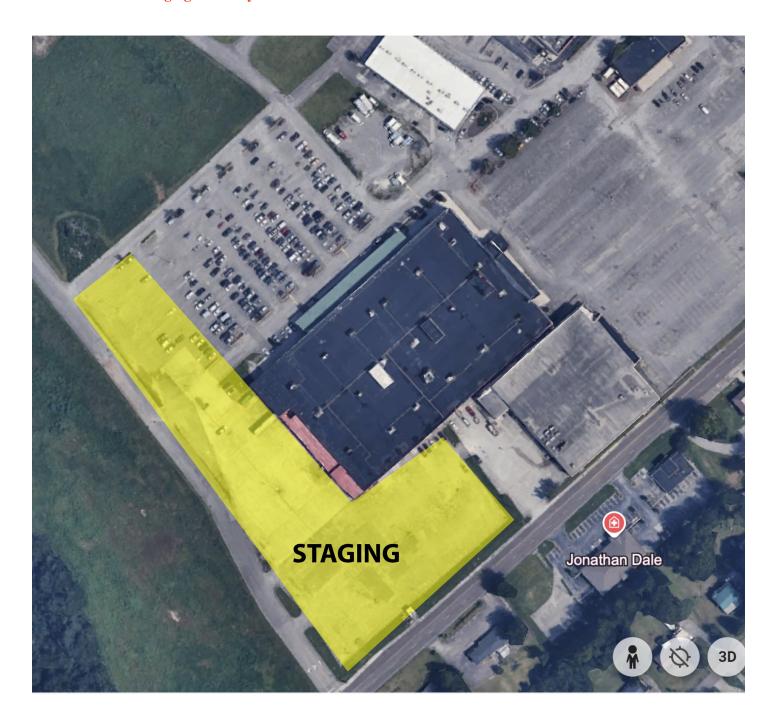

## Move In/Out and Staging

**RV STAGING: SEE MAP** 

Pre-Show:

Monday, February 3rd - Thursday, February 6th RV staging in back lot from 7am to 8pm

Post-Show Staging:

Sunday, February 9th ALL UNITS OUT BUILDING

## STAGING MAP - Entrance Address : 5441 Clinton Hwy, Knoxville, TN 37912

Pre-Show staging must stay in the Yellow Area